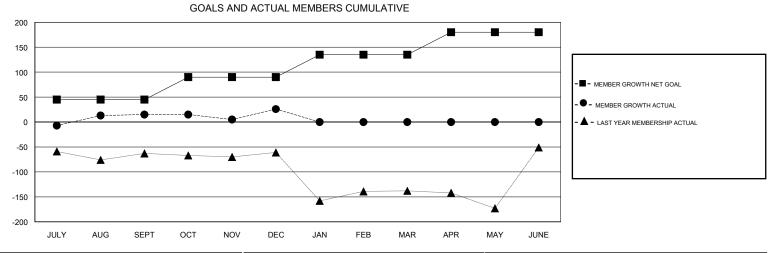

## MONTHLY MEMBERSHIP PROGRESS REPORT

## District 404 B1

Results as of: 12/31/2017







| DROPPED CLUBS: 1 |     | 40 CLUBS OF 68 ADDED 1 OR MORE<br>NEW MEMBERS | GENDER DISTRIBUTION           MALE         1,048 (67.18%)           FEMALE         512 (32.82%) |    |
|------------------|-----|-----------------------------------------------|-------------------------------------------------------------------------------------------------|----|
| DROPPED MEMBERS  |     |                                               | Women Percentage Fiscal Year Goal: 36%                                                          |    |
| DECEASED         | 4   | CLICK HERE FOR CUMULATIVE MEMBERSHIP DATA     | TOTAL FAMILY UNIT MEMBERS                                                                       | 88 |
| CLUB CANCELLED   | 20  |                                               |