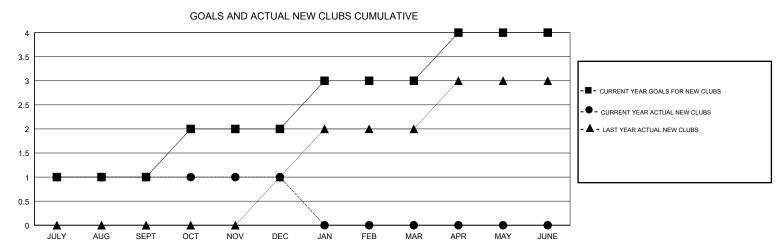

## MONTHLY MEMBERSHIP PROGRESS REPORT

## District 404 B1

Results as of: 12/31/2017







| DROPPED CLUBS: 1 |     | 40 CLUBS OF 68 ADDED 1 OR MORE<br>NEW MEMBERS | GENDER DISTRIBUTION           MALE         1,048 (67.18%)           FEMALE         512 (32.82%) |    |
|------------------|-----|-----------------------------------------------|-------------------------------------------------------------------------------------------------|----|
| DROPPED MEMBERS  |     |                                               | Women Percentage Fiscal Year Goal: 36%                                                          |    |
| DECEASED         | 4   | CLICK HERE FOR CUMULATIVE MEMBERSHIP DATA     | TOTAL FAMILY UNIT MEMBERS                                                                       | 88 |
| CLUB CANCELLED   | 20  |                                               |