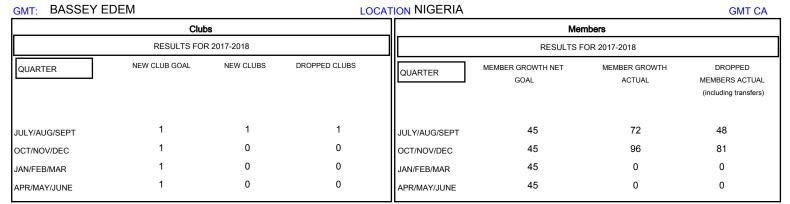

## MONTHLY MEMBERSHIP PROGRESS REPORT

## District 404 B1

Results as of: 12/31/2017







| DROPPED CLUBS: 1 |     | 40 CLUBS OF 68 ADDED 1 OR MORE<br>NEW MEMBERS | GENDER DISTRIBUTION           MALE         1,048 (67.18%)           FEMALE         512 (32.82%) |    |
|------------------|-----|-----------------------------------------------|-------------------------------------------------------------------------------------------------|----|
| DROPPED MEMBERS  |     |                                               | Women Percentage Fiscal Year Goal: 36%                                                          |    |
| DECEASED         | 4   | CLICK HERE FOR CUMULATIVE MEMBERSHIP DATA     | TOTAL FAMILY UNIT MEMBERS                                                                       | 88 |
| CLUB CANCELLED   | 20  |                                               |